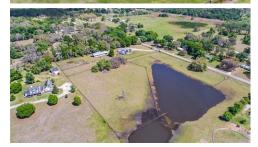

## 8340 TOM COSTINE ROAD, LAKELAND, FL 33809

» Beds: 5 | Baths: 3 Full, 1 Half

» MLS #: U8111611

» Single Family | 3,656 ft<sup>2</sup> | Lot: 10.29 acres

» More Info: 8340T0MC0STINEROADLAKELAND.IsForSale.com

Michael Lopez, PA
Master Realtor®
(813) 505-2276
mikelopez.pa@gmail.com
http://www.MasterFLrealtor.com

Charles Rutenberg Realty 1545 South Belcher Road Clearwater, FL 33764 (727) 538-9200

Presenting an awe-inspiring, 2 Story Colonial Home estate! Majestically situated on over 10.25 gazing acres of opulent pasture. Upon entering through the gates of this private sanctuary... Prepare yourself to be taken away by all of the endless opportunities this property has to offer. From horse lovers to cattle raising farmers. This property will accommodate all of your desires. This custom built home boasts over 3600 Sqft. of living space and high ceilings! Features include 4 bedrooms, 3.5 baths + game room or office, whichever you prefer! Exterior features include a screened in swimming pool, detached barn with 7 stalls. Also included is a 40x75 workshop which is the perfect spot for all of your car collections and toys! The entire property is fenced and cross fenced that is designed for the horse play arena while in tandem keeping your animals secure. There is also a lovely pond on the property to complete the perfect package of a tranquil setting! Don't miss out! Schedule your personal tour right away!